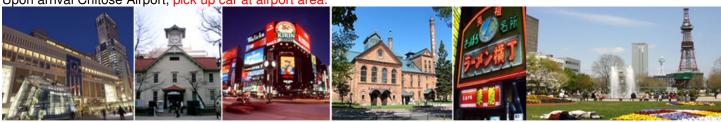

# Self Drive in Hokkaido with phone conceirge service with you during your stay

Day 1 Arrival Chitose - Sapporo

Upon arrival Chitose Airport, pick up car at airport area

Sapporo Hitsujigaoka Observatory

Tourist Spots in Sapporo:

Sapporo Odori Park, Sapporo Station, Asahi Beer Factory, Ramen Street, Sapporo TV Tower, Tokei Tower, Tanukikoji shopping street, Susukino entertainment area, The Naebo Yukijirushi Factory, Curb Market, Central Wholesale Market, Hokkaido Shrine, Mt. Okura Ski Jump, Asahiyama Memorial Park, Sapporo Hitsujigaoka Observatory, Shiroi Koibito Park (Ishiya Chocolate Factory), Moerenuma Park, etc...