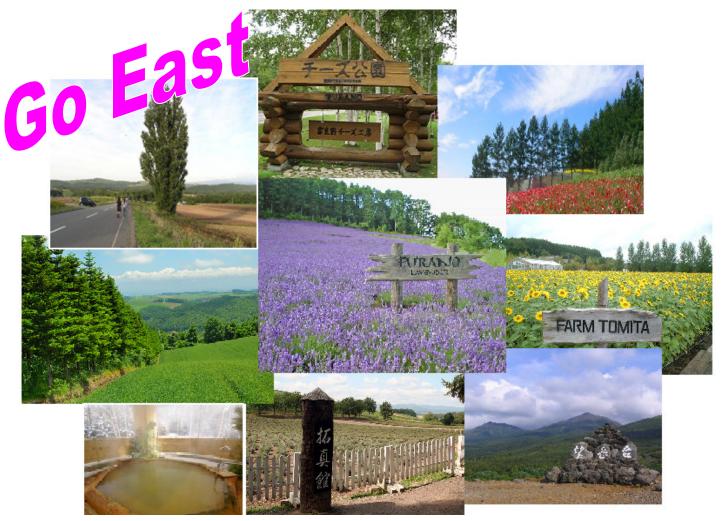

#### Collect car from Toyota Shin-Sapporo Minami-Guchi branch in the morning after 0800hrs.

Drive to tourist Spots: Sandan Waterfalls (Nice Scenery and toilet stop), Highland Furano Lavender Forest (Sightseeing), Ninguru Terrace (Walk around, shopping and we have nice places to be recommended for lunch) Dinner in the hotel.

#### Day 03: Scenic Driving Memories Furano – Tokachi - Shirogane

Breakfast in the hotel.

Drive to tourist Spots: Furano Cheese Kobo, Furano Jam Farm, Rokou Observatory, Saika-no-sato Sasaki Farm, Tomita Farm, Tokachidake Observatory, Tokachidake Skyline

### Day 04: The most beautiful hill:- Shirogane - Biei - Asahikawa

Breakfast in the hotel.

Drive to tourist Spots: Kaiku Potter, Takushinkan Photo Gallery, Akaiyane no le (Red Roof House), Biei Station, Biei Fruites and Vegetable (Biei Senka), Tree of Ken & Marry (Drive to enjoy the most beautiful hills and slopes in Japan), Asahikawa Zoo.