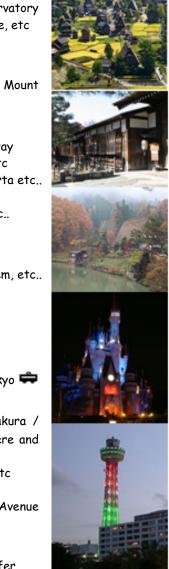

Day 7 Explore Disneyland / Disneysea / Tokyo / Yokohama / Nikko / Kamakura / Factory outlet or even further away. Your rail pass is taking you to anywhere and everywhere

- 🕶 Yokohama: Yamashita Park, Chinatown, Ramen Museum, Minato Mirai 21, etc
- Mikko: Toshogu Shrine, Futarasan Shrine, Nikko Cypress path etc..
- Kamakura: Great Buddha, Tsurugaoka Hachimangu Shrine, Komachi Dori Avenue etc..